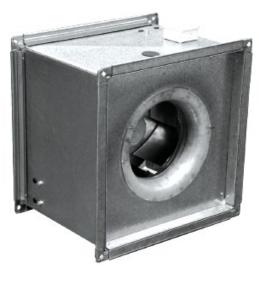

# **TEFC** Square Inline Centrifugal Fans

## Design

• Galvanised steel fan casing with flanged end connections.

#### Impeller

• High efficiency backward curved impellor.