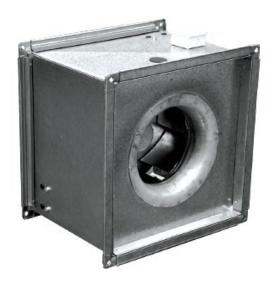

## Design

• Galvanised steel fan casing with flanged end connections.

## Impeller

• High efficiency backward curved impellor.